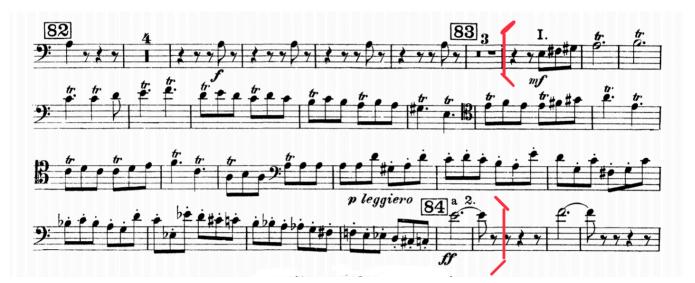

Bizet: Carmen Suite No. 1. Mov. 5 Les Toréadors - Bassoon

BASSOON Symphony Orchestra Excerpt 1 of 2 (Play the excerpt within the brackets - 5th Movement - 83 until 84 )

Berlioz: Symphonie Fantastique Tempo: dotted quarter note = 100