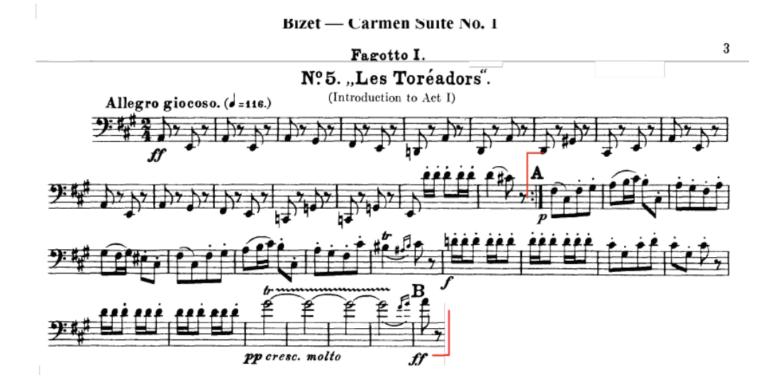

## COURT FESTIVAL

A suite in the style of instrumental dance music of the late 16th and early 17th centuries, used at various European court festivals and other ceremonies.

BASSOON - Repertory Orchestra Excerpt (Play the excerpt within the brackets - rehearsal letter A - B)

Bizet: Carmen Suite No. 1. Mov. 5 Les Toréadors - Bassoon

BASSOON Symphony Orchestra Excerpt 1 of 2 (Play the excerpt within the brackets - 5th Movement - 83 until 84 )

Berlioz: Symphonie Fantastique Tempo: dotted quarter note = 100