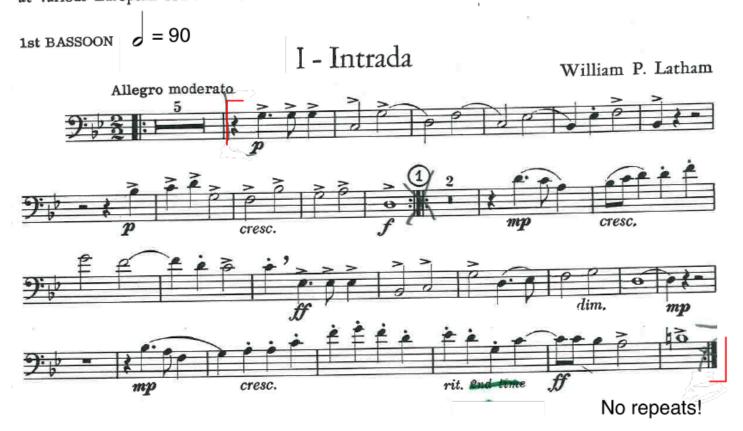

Prepare two excerpts that best align with your current level of skill and experience. <u>To only be considered for Wind Orchestra: prepare the single excerpt for that ensemble.</u>

**Bassoon Wind Orchestra Excerpt** (Play the excerpt within the brackets) Latham: Court Festival – Bassoon

Allegro Moderato in 2/2 - Movement I - Intrada

## COURT FESTIVAL

A suite in the style of instrumental dance music of the late 16th and early 17th centuries, used at various European court festivals and other ceremonies.

BASSOON - Repertory Orchestra Excerpt (Play the excerpt within the brackets - rehearsal letter A - B)