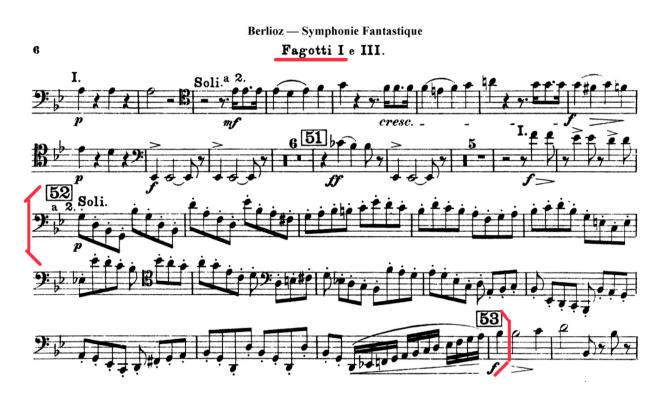

BASSOON Symphony Orchestra Excerpt 2 of 2 (Play the excerpt within the brackets - 4th Movement - 52 until 53)

Berlioz: Symphonie Fantastique Tempo: half note = 80

For education purposes only